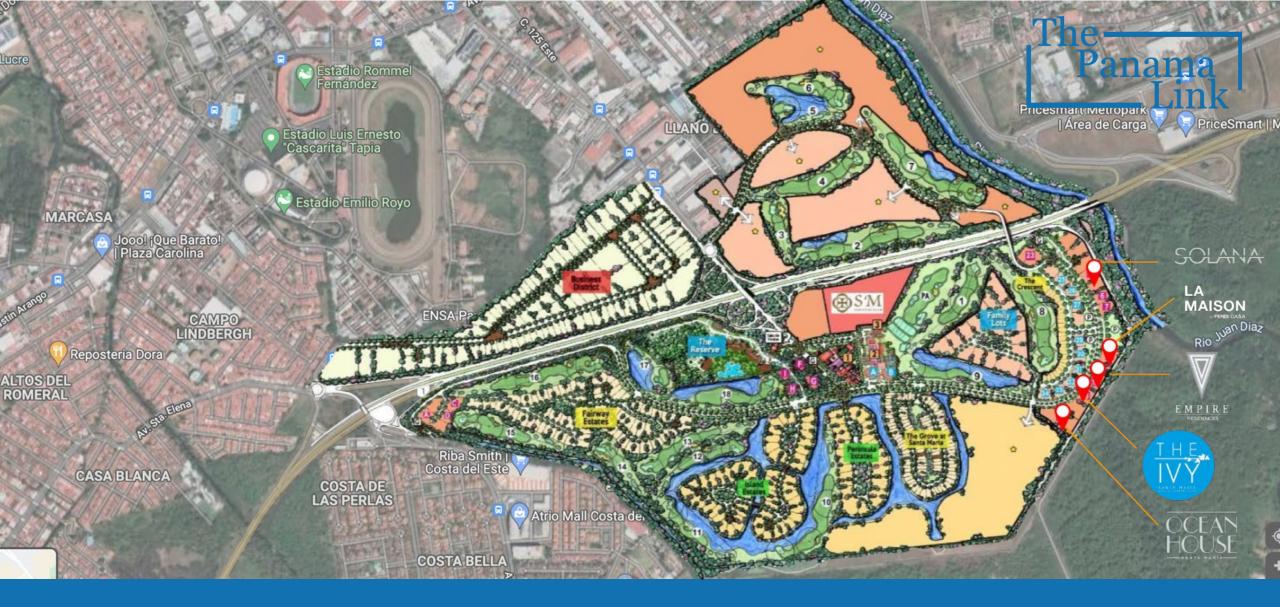

#### Santa Maria is just **3 minutes away** from Costa del Este

The most private & premium **gated community** in the city

Designer golf course, designer properties.

Welcome to Santa Maria

The Santa Maria Golf & Country Club is synonymous with *exclusivity* 

Home to La Maison by Fendi, The Luxury Collection Hotel by Marriott, and a gorgeous Jack Nicklaus Golf Course