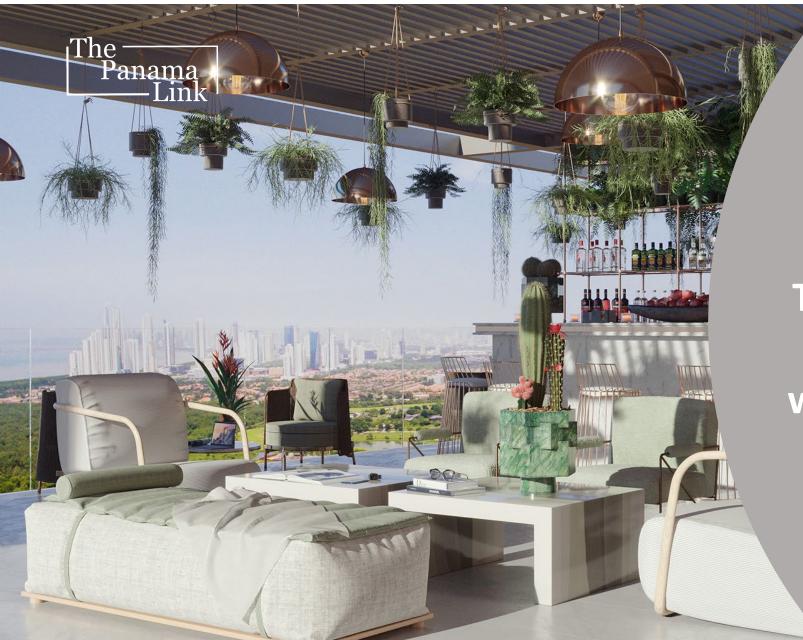

## Right in the heart of Panama City

This could be the view from your balcony!

3 Bedroom 3 Bath plus maid's quarters Kitchen with a view and granite countertops

•••

Ensuite bathroom + walk in closet

## You won't find brand new downtown condos with 3 bedrooms this affordable anywhere else!

These 3 bedroom + maids' quarters 145 m2(1560 ft2) condos could qualify you for Panamanian residency!